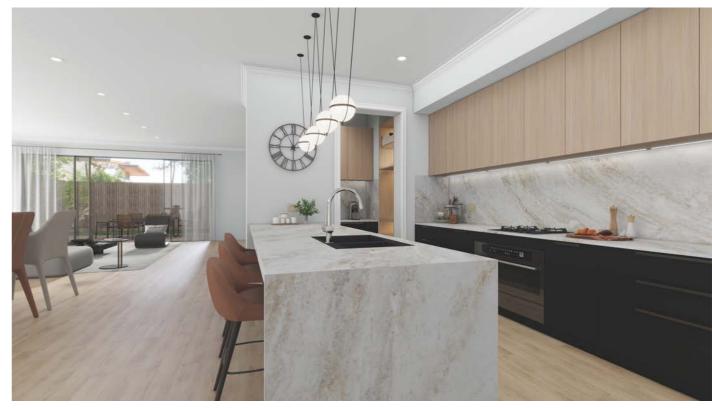

CREATIVE PATTERN

Typhoon

Arctic White

Smokey Grey

Slab Size: 3230mm×1630mm Slab Thickness: 20mm

Sabia

Surface Finish: Polished

Cloudy Grey Misty Dusk