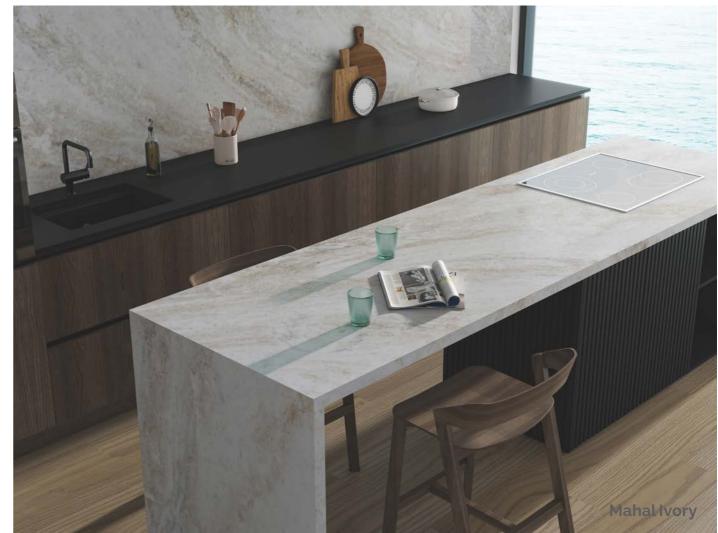

Summer Breeze

Nuvola Snow - NEW

Blanco Divino

Alpana Ash - NEW M

Slab Size: 3230mm×1630mm Slab Thickness: 20mm Surface Finish: Polished