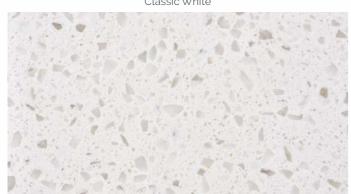

CREATIVE PATTERN

Typhoon

Arctic White

Smokey Grey

Slab Size: 3230mm×1630mm Slab Thickness: 20mm

Sabia

Surface Finish: Polished

Cloudy Grey Misty Dusk