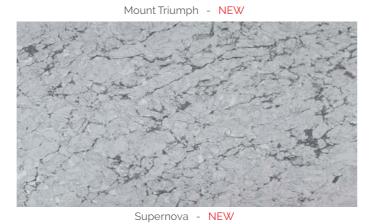

Summer Breeze

Nuvola Snow - NEW

Blanco Divino

Alpana Ash - NEW M

Slab Size: 3230mm×1630mm Slab Thickness: 20mm Surface Finish: Polished