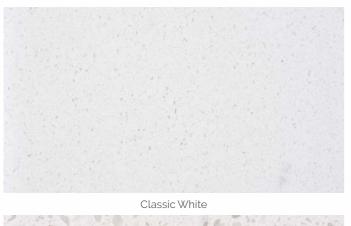

CREATIVE PATTERN

Typhoon

Arctic White

Smokey Grey

Slab Size: 3230mm×1630mm Slab Thickness: 20mm

Sabia

Surface Finish: Polished

Cloudy Grey Misty Dusk