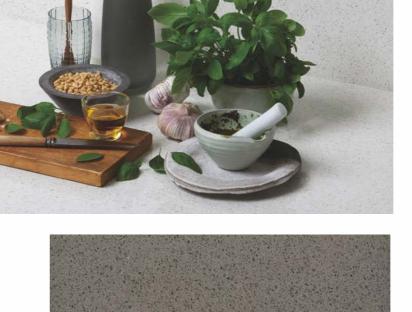

CREATIVE PATTERN

Typhoon

Arctic White

Smokey Grey

Slab Size: 3230mm×1630mm Slab Thickness: 20mm

Sabia

Surface Finish: Polished

Cloudy Grey Misty Dusk

Summer Breeze

Nuvola Snow - NEW

Blanco Divino

Alpana Ash - NEW M

Slab Size: 3230mm×1630mm Slab Thickness: 20mm Surface Finish: Polished