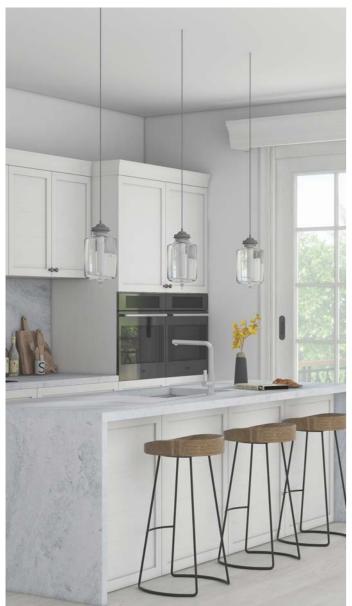

CREATIVE PATTERN

Typhoon

Arctic White

Smokey Grey

Slab Size: 3230mm×1630mm Slab Thickness: 20mm

Sabia

Surface Finish: Polished

Cloudy Grey Misty Dusk