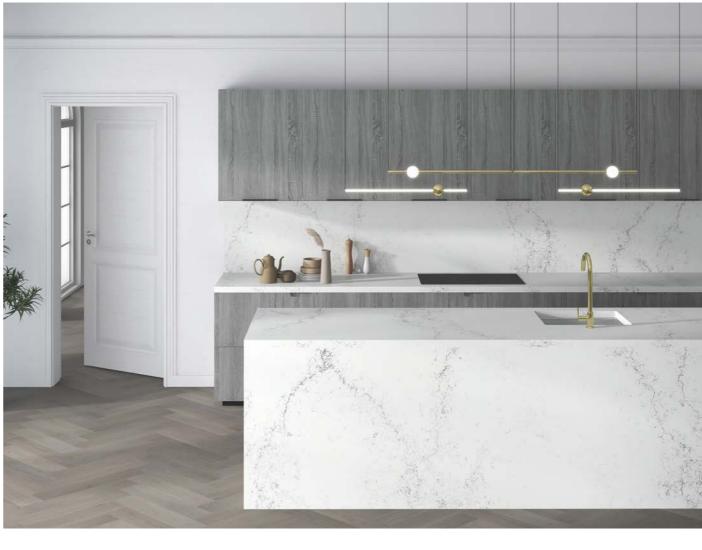

CREATIVE PATTERN

Typhoon

Arctic White

Smokey Grey

Slab Size: 3230mm×1630mm Slab Thickness: 20mm

Sabia

Surface Finish: Polished

Cloudy Grey Misty Dusk