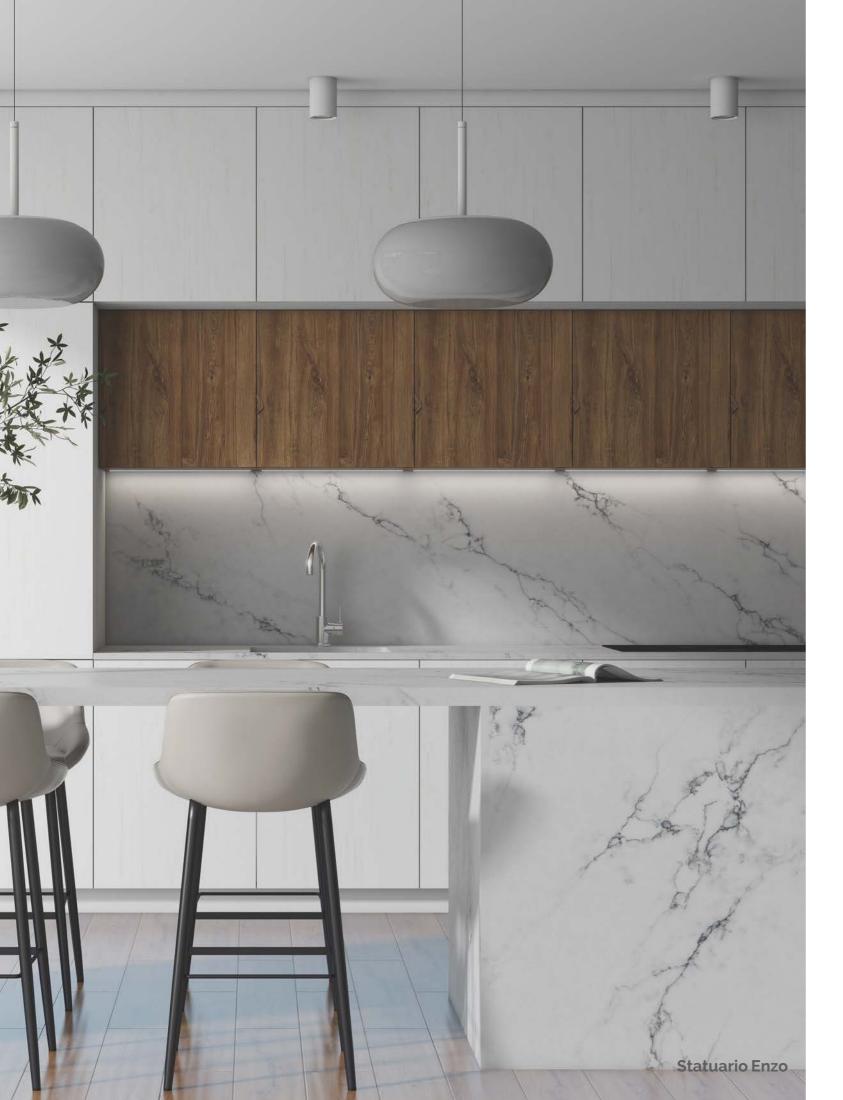

CREATIVE PATTERN

Typhoon

Arctic White

Smokey Grey

Slab Size: 3230mm×1630mm Slab Thickness: 20mm

Sabia

Surface Finish: Polished

Cloudy Grey Misty Dusk