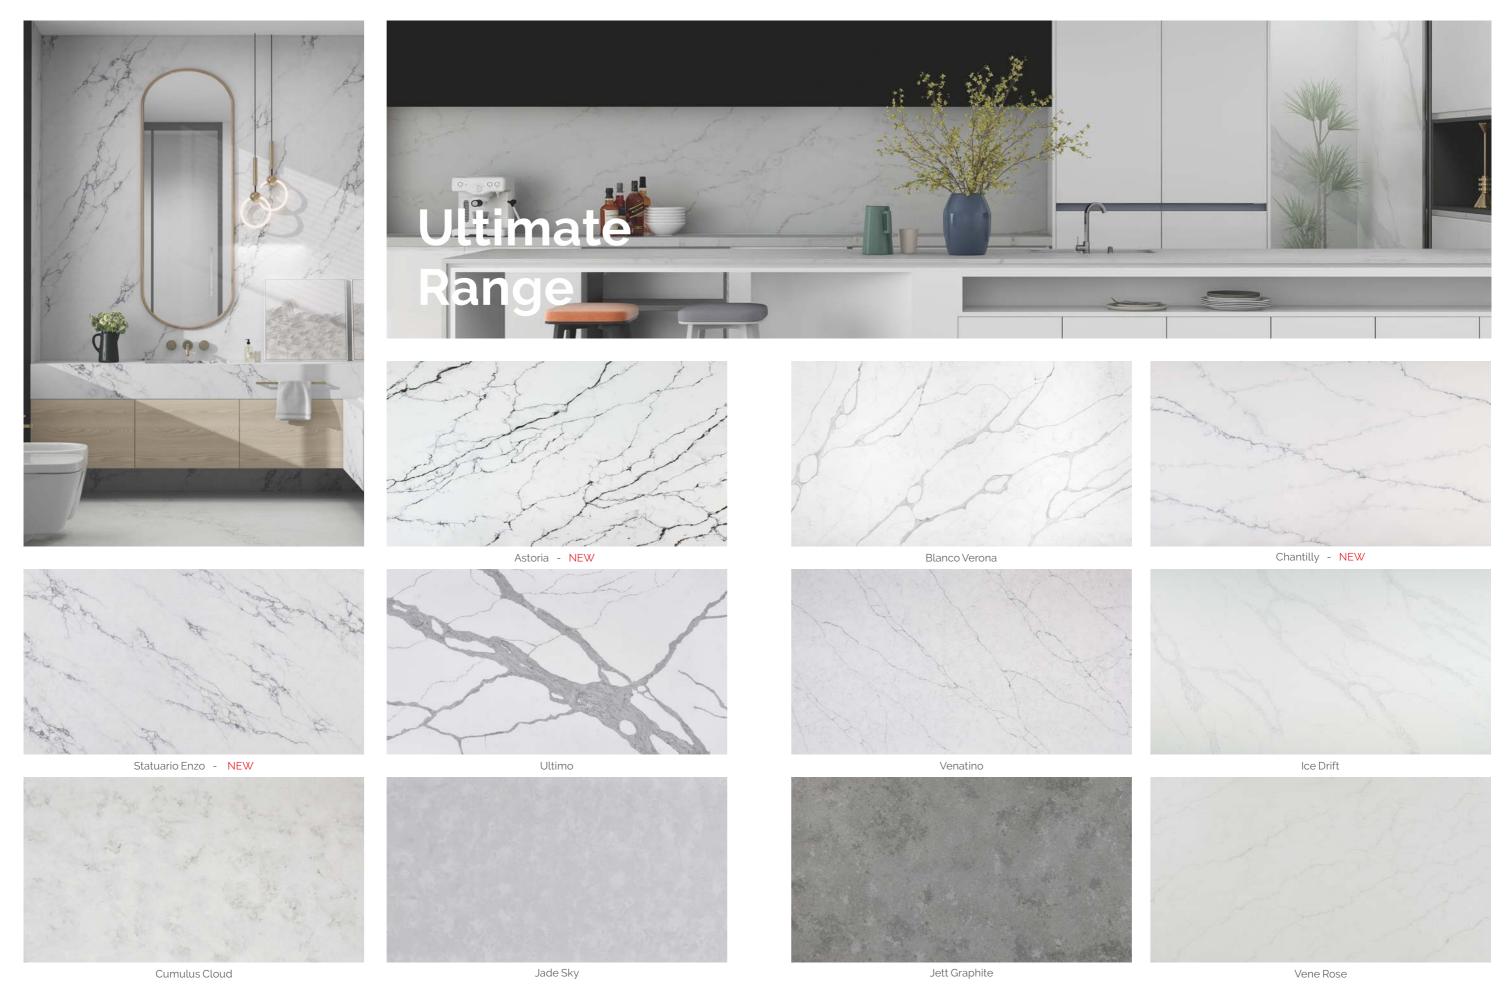

CREATIVE PATTERN

Typhoon

Arctic White

Smokey Grey

Slab Size: 3230mm×1630mm Slab Thickness: 20mm

Sabia

Surface Finish: Polished

Cloudy Grey Misty Dusk

Summer Breeze

Nuvola Snow - NEW

Blanco Divino

Alpana Ash - NEW M

Slab Size: 3230mm×1630mm Slab Thickness: 20mm Surface Finish: Polished