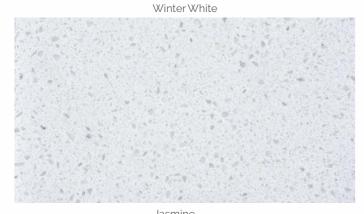

Summer Breeze

Nuvola Snow - NEW

Blanco Divino

Alpana Ash - NEW M

Slab Size: 3230mm×1630mm Slab Thickness: 20mm Surface Finish: Polished