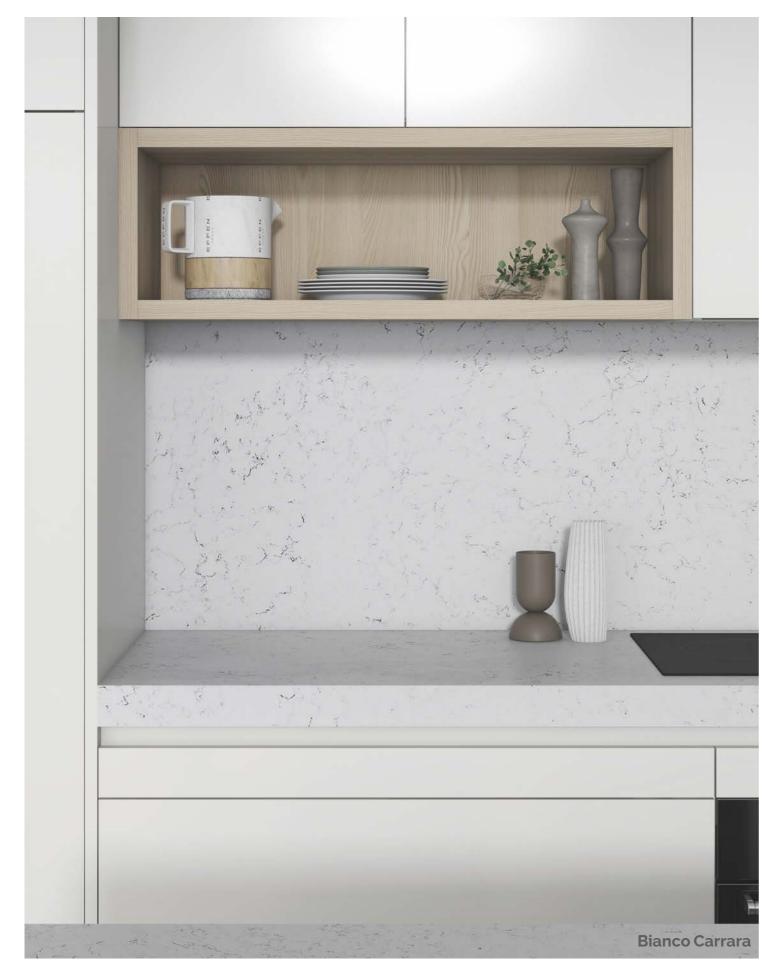

Summer Breeze

Nuvola Snow - NEW

Blanco Divino

Alpana Ash - NEW M

Slab Size: 3230mm×1630mm Slab Thickness: 20mm Surface Finish: Polished