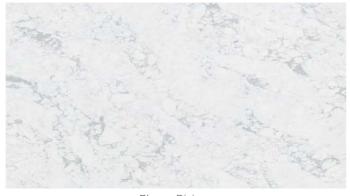

Summer Breeze

Nuvola Snow - NEW

Blanco Divino

Alpana Ash - NEW M

Slab Size: 3230mm×1630mm Slab Thickness: 20mm Surface Finish: Polished